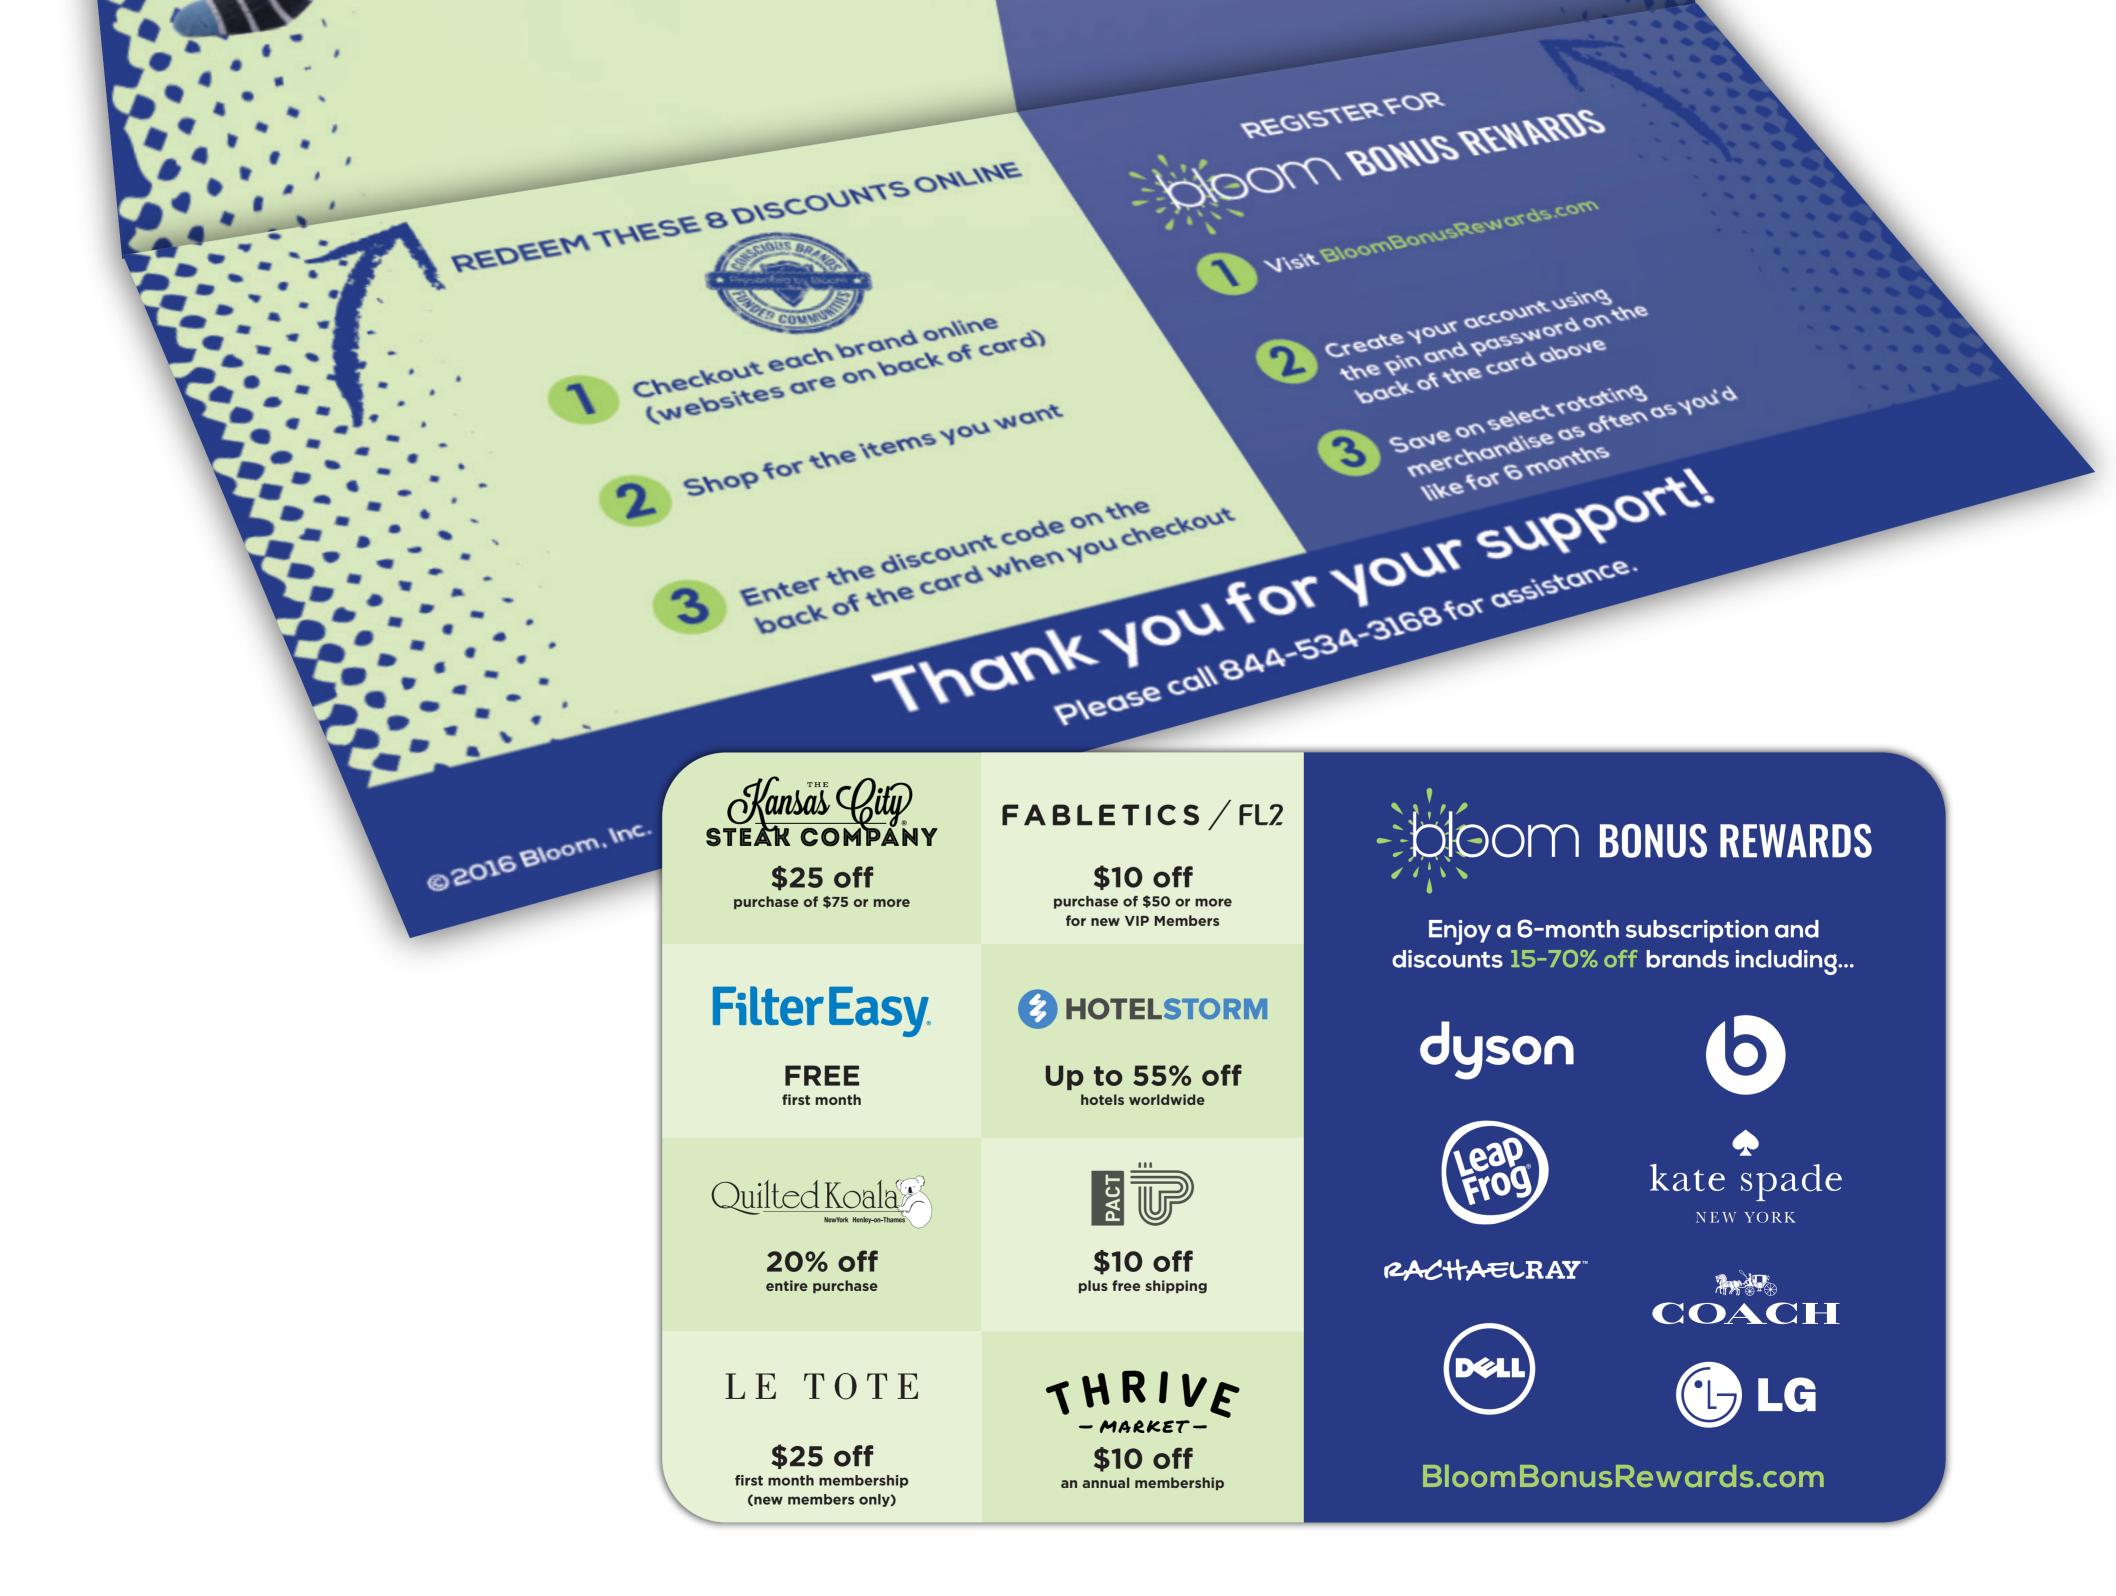

WRIVE

\$20

We hope you enjoy your 6-month subscription to this virtual mall with thousands of deals on select merchandise from name brands like **Michael Kors, Kate Spade, Rachel Ray, LG, Dell, Coach and Samsung.** Offers on 10,000+ items are refreshed daily To activate your account so you can start saving, simply login using the unique pin and password located on the back of

Over

\$250

Value!

the plastic card.

| Fundas City<br>STEAK COMPANY<br>\$25 off<br>purchase of \$75 or more       | FABLETICS / FL2<br>\$10 off<br>purchase of \$50 or more<br>for new VIP Members                                                                        | Enjoy a 6-month subscription and                     |
|----------------------------------------------------------------------------|-------------------------------------------------------------------------------------------------------------------------------------------------------|------------------------------------------------------|
| FilterEasy.<br>FREE<br>first month                                         | HOTELSTORM<br>Up to 55% off<br>hotels worldwide                                                                                                       | discounts 15-70% off brands including                |
| Quilted Koala<br>NewYork Henley-on-Thames<br>20% off<br>entire purchase    | <b>5</b><br><b>5</b><br><b>10</b><br><b>6</b><br><b>10</b><br><b>10</b><br><b>10</b><br><b>10</b><br><b>10</b><br><b>10</b><br><b>10</b><br><b>10</b> | Leaper kate spade<br>NEW YORK<br>RACHAELRAY<br>COACH |
| LE TOTE<br><b>\$25 off</b><br>first month membership<br>(new members only) | THRIVE<br>- MARKET-<br>\$10 off<br>an annual membership                                                                                               | <b>DERIC</b><br><b>LG</b><br>BloomBonusRewards.com   |