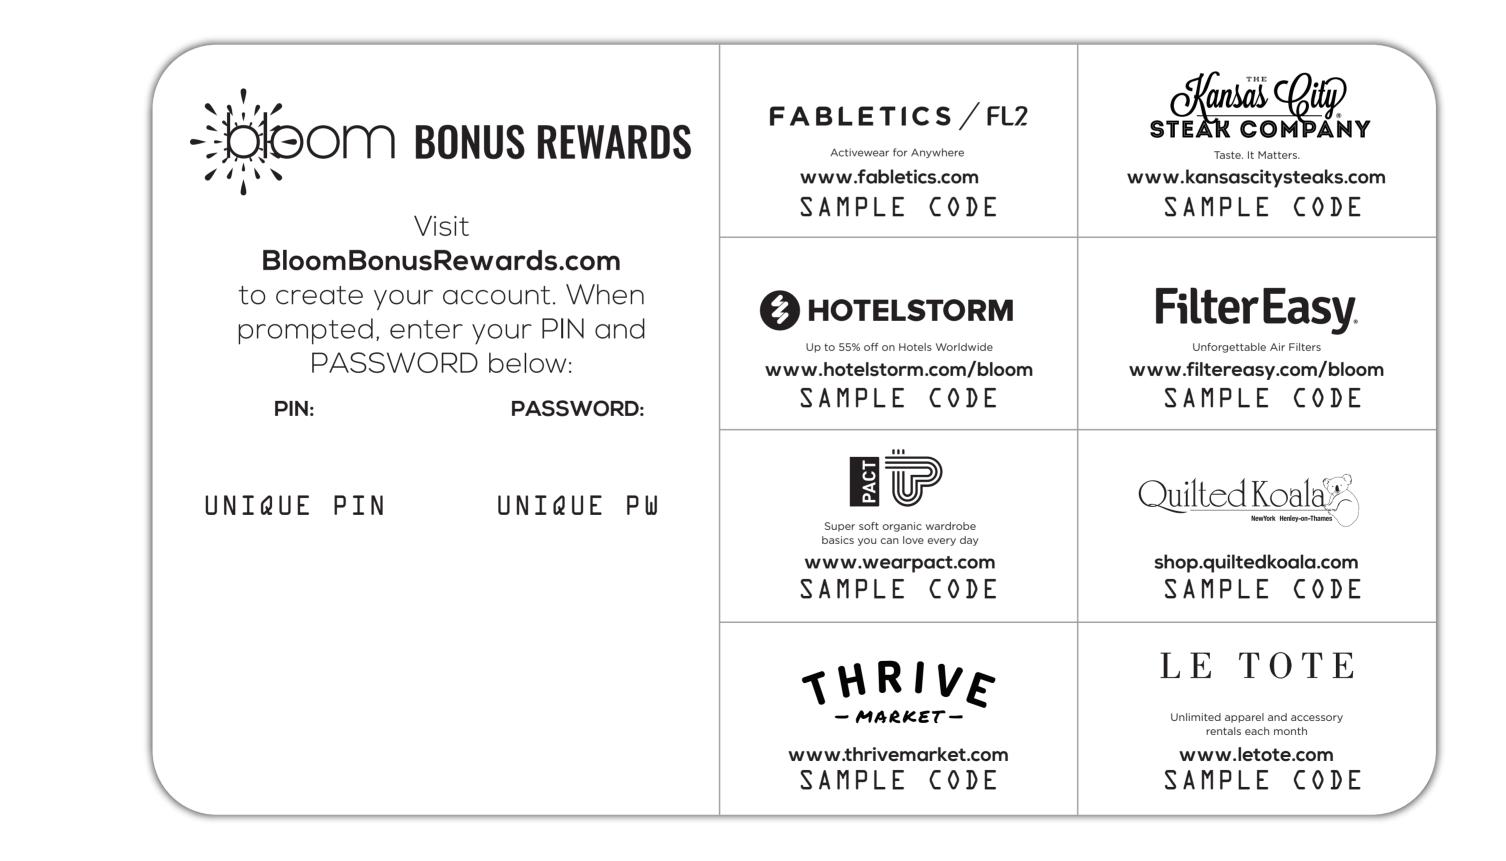

VIP Savings Card

For helping us raise money you get great online discounts from brands you'll recognize from places like Shark Tank, Huffington Post, InStyle, Parents and more!

From luxury athletic gear at a feel-good price to organic food delivered to your door, these direct deal brands share our mind for the greater good, which is reflected in their products or simply the way they conduct business. Visit each company's website located on the back of the plastic card to redeem your discounts.

WRIVE

\$20

We hope you enjoy your 6-month subscription to this virtual mall with thousands of deals on select merchandise from name brands like **Michael Kors, Kate Spade, Rachel Ray, LG, Dell, Coach and Samsung.** Offers on 10,000+ items are refreshed daily To activate your account so you can start saving, simply login using the unique pin and password located on the back of

Over

\$250

Value!

the plastic card.

| Fundas City<br>STEAK COMPANY<br>\$25 off<br>purchase of \$75 or more       | FABLETICS / FL2<br>\$10 off<br>purchase of \$50 or more<br>for new VIP Members                                                                        | Enjoy a 6-month subscription and                     |
|----------------------------------------------------------------------------|-------------------------------------------------------------------------------------------------------------------------------------------------------|------------------------------------------------------|
| FilterEasy.<br>FREE<br>first month                                         | HOTELSTORM<br>Up to 55% off<br>hotels worldwide                                                                                                       | discounts 15-70% off brands including                |
| Quilted Koala<br>NewYork Henley-on-Thames<br>20% off<br>entire purchase    | <b>5</b><br><b>5</b><br><b>10</b><br><b>6</b><br><b>10</b><br><b>10</b><br><b>10</b><br><b>10</b><br><b>10</b><br><b>10</b><br><b>10</b><br><b>10</b> | Leaper kate spade<br>NEW YORK<br>RACHAELRAY<br>COACH |
| LE TOTE<br><b>\$25 off</b><br>first month membership<br>(new members only) | THRIVE<br>- MARKET-<br>\$10 off<br>an annual membership                                                                                               | <b>DERIC</b><br><b>LG</b><br>BloomBonusRewards.com   |