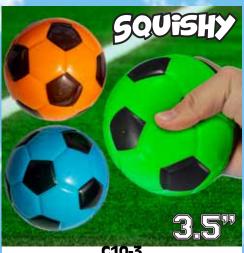

#### **SQUISHY SOCCER BALL**

| 0%       | 10%          | 20%      |
|----------|--------------|----------|
| \$4.00   | \$4.50       | \$5.00   |
| SUCCESTE | D DETAIL WIT | ⊔ DD∩EIT |