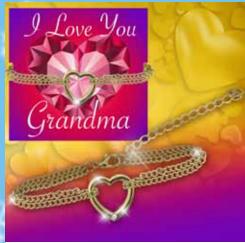

#### **GRANDMA GOLD HEART BRACELET**

| 0%       | 10%          | 20%      |
|----------|--------------|----------|
| \$2.00   | \$2.25       | \$2.50   |
| SUGGESTE | D RETAIL WIT | H PROFIT |

M6-3