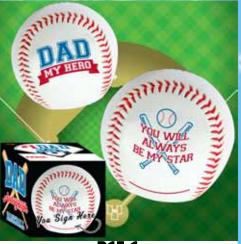

DAD AUTOGRAPH BASEBALL

| 0%                           | 10%    | 20%    |
|------------------------------|--------|--------|
| \$7.00                       | \$7.75 | \$8.00 |
| SUGGESTED RETAIL WITH PROFIT |        |        |