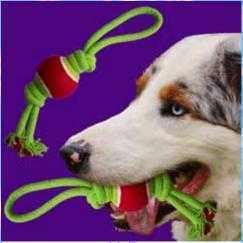

#### DOG TUG TOY

| 0%       | 10%          | 20%      |
|----------|--------------|----------|
| \$3.50   | \$3.75       | \$4.25   |
| SUGGESTE | D RETAIL WIT | H PROFIT |