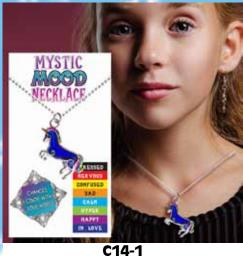

**BLAZE BALL SQUSHY FOOTBAL(6")** 0% 10% 20% \$5.50 \$6.00 \$6.75 SUGGESTED RETAIL WITH PROFIT

MYSTIC UNICORN MOOD NECKLACE 0% 10% 20% \$6.00 \$6.75 \$7.50 SUGGESTED RETAIL WITH PROFIT

**BAD PIGGY SNORTING TOY** 10% 0% 20% \$7.00 \$7.75 \$8.50 SUGGESTED RETAIL WITH PROFIT