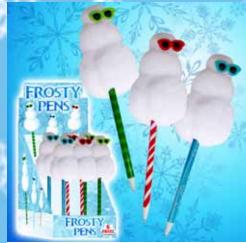

**C8-3** 

**FROSTY PENS (3 ASST)** 

| 0%       | 10%          | 20%      |
|----------|--------------|----------|
| \$3.00   | \$3.25       | \$3.75   |
| SUCCESTE | D PETAIL WIT | H DPOEIT |