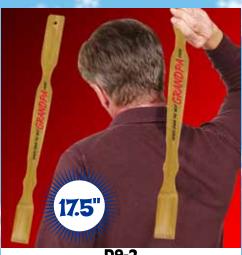

DAD BAMBOO WOODEN **BACK SCRATCHER** 

| 0%       | 10%          | 20%      |
|----------|--------------|----------|
| \$3.50   | \$3.75       | \$4.25   |
| SUGGESTE | D RETAIL WIT | H PROFIT |

D9-2

**GRANDPA BAMBOO WOODEN BACK SCRATCHER** 

| 0%                           | 10%    | 20%    |
|------------------------------|--------|--------|
| \$3.50                       | \$3.75 | \$4.25 |
| CHCCECTED DETAIL WITH DDOELT |        |        |