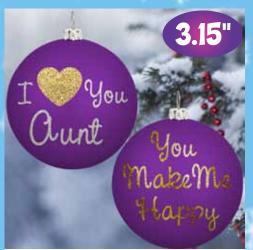

#### **M8-3**

I LOVE YOU AUNT **CHRISTMAS ORNAMENT** 

| 0%       | 10%          | 20%      |
|----------|--------------|----------|
| \$3.00   | \$3.25       | \$3.75   |
| SUGGESTE | D RETAIL WIT | H PROFIT |

#### M8-2

I LOVE YOU GRANDMA

| CHRISTMAS ORNAMENT           |        |        |
|------------------------------|--------|--------|
| 0%                           | 10%    | 20%    |
| \$3.00                       | \$3.25 | \$3.75 |
| SUGGESTED RETAIL WITH PROFIT |        |        |