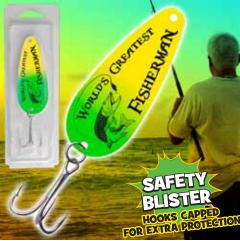

D14-2

WORLD'S GREATEST FISHERMAN LURE

| 0%                           | 10%    | 20%    |
|------------------------------|--------|--------|
| \$6.00                       | \$6.75 | \$7.50 |
| SUCCESTED PETAIL WITH DROEIT |        |        |