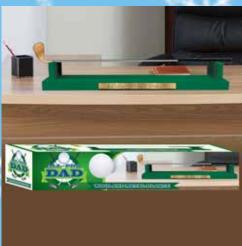

D18-1

ALL-PRO DAD GOLF DESK PLAQUE

| 0%                           | 10%     | 20%     |
|------------------------------|---------|---------|
| \$10.00                      | \$11.00 | \$12.00 |
| SUGGESTED RETAIL WITH PROFIT |         |         |