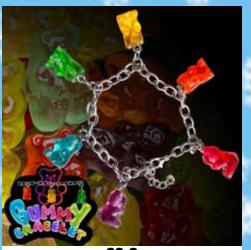

#### **GUMMY BEAR CHARM BRACELET**

| 0%       | 10%          | 20%       |
|----------|--------------|-----------|
| \$3.50   | \$3.75       | \$4.25    |
| CHCCECTE | D DETAIL WIT | LI DDAEIT |