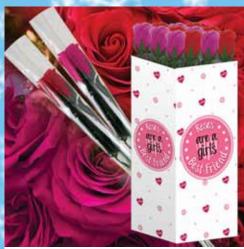

### SCENTED ROSE (2 ASST.)

| 0%       | 10%          | 20%      |
|----------|--------------|----------|
| \$2.00   | \$2.25       | \$2.50   |
| SUGGESTE | D RETAIL WIT | H PROFIT |

M7-3