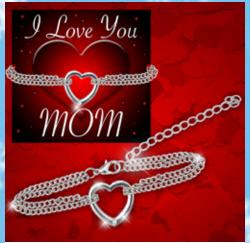

#### MOM SILVER HEART BRACELET

| 0%       | 10%          | 20%      |
|----------|--------------|----------|
| \$2.00   | \$2.25       | \$2.50   |
| SUGGESTE | D RETAIL WIT | H PROFIT |

M6-2