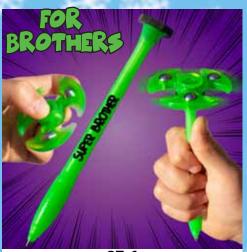

C7-1

SUPER BROTHER SPINNER PEN

| 0%       | 10%          | 20%      |
|----------|--------------|----------|
| \$2.50   | \$2.75       | \$3.00   |
| SUCCESTE | D RETAIL WIT | H PROFIT |

C7-2

TOTALLY COOL SISTER POMPOM KEYCHAIN