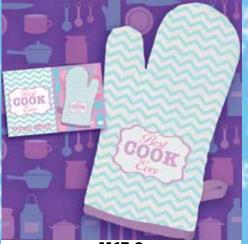

**BEST COOK EVER OVEN MITT** 

| 0%       | 10%          | 20%      |
|----------|--------------|----------|
| \$5.50   | \$6.00       | \$6.75   |
| SUGGESTE | D RETAIL WIT | H PROFIT |

M14-1

CRYSTAL DROP HEART NECKLACE