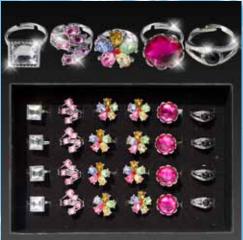

### **DESIGNER RINGS**

| 0%       | 10%          | 20%      |
|----------|--------------|----------|
| \$1.50   | \$1.50       | \$1.75   |
| SUGGESTE | D RETAIL WIT | H PROFIT |

M5-4