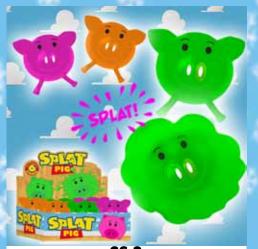

SPLAT PIGS (3 ASST)

| 0%       | 10%          | 20%      |
|----------|--------------|----------|
| \$2.00   | \$2.25       | \$2.50   |
| SUCCESTE | D RETAIL WIT | H PROFIT |

**DINO FINGER FLYER** 

| <b>0</b> % | 10%          | 20%      |
|------------|--------------|----------|
| \$2.00     | \$2.25       | \$2.50   |
| SUGGESTE   | D RETAIL WIT | H PROFIT |