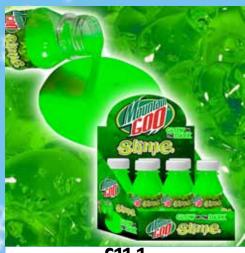

#### **MOUNTAIN GOO SLIME**

| 0%       | 10%          | 20%      |
|----------|--------------|----------|
| \$4.50   | \$5.00       | \$5.50   |
| SUGGESTE | D RETAIL WIT | H PROFIT |

C11-2 LACE TUNES SHOELACE EARBUDS (2ASST) 0% 10% 20% \$4.50 \$5.00 \$5.50