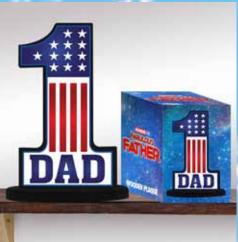

D17-1

**WOOD #1 PLAQUE** 

|                              | 0%     | 10%     | 20%     |
|------------------------------|--------|---------|---------|
|                              | \$9.00 | \$10.00 | \$11.00 |
| SUGGESTED RETAIL WITH PROFIT |        |         |         |