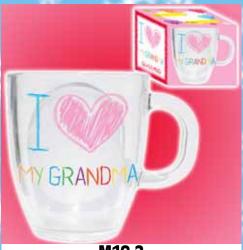

M10-2

**GRANDMA GLASS MUG** 

| 0%       | 10%          | 20%      |
|----------|--------------|----------|
| \$4.00   | \$4.50       | \$5.00   |
| SUGGESTE | D RETAIL WIT | H PROFIT |

M10-3

**AUNT GLASS MUG** 