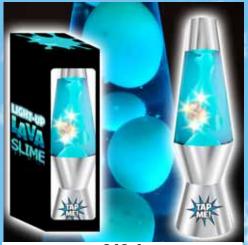

C16-1 LIGHT-UP GLOW LAVA LAMP SLIME 20% \$8.00 \$9.00 \$10.00

SUGGESTED RETAIL WITH PROFIT

C17-1 **UNICORN PLUSH (9")** 0% 10% 20% \$9.00 \$10.00 \$11.00

SUGGESTED RETAIL WITH PROFIT

| C18-1                       |         |         |  |
|-----------------------------|---------|---------|--|
| 3-IN-1 ROBOT CRYSTAL BRICKS |         |         |  |
| 0% 10% 20%                  |         |         |  |
| \$10.00                     | \$11.00 | \$12.00 |  |