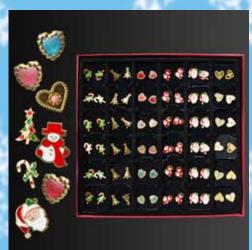

SUGGESTED RETAIL WITH PROFIT

D8-2

BEST GRANDPA CHRISTMAS ORNAMENT 20% 0% 10% \$3.00 \$3.25 \$3.75

SUGGESTED RETAIL WITH PROFIT

D8-3

BEST UNCLE CHRISTMAS ORNAMENT

10% 0% \$3.25 \$3.00 \$3.75 SUGGESTED RETAIL WITH PROFIT