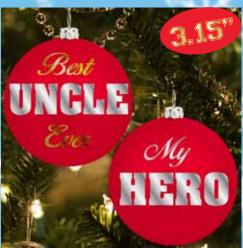

#### **M8-3**

I LOVE YOU AUNT **CHRISTMAS ORNAMENT** 

| 0%       | 10%          | 20%      |
|----------|--------------|----------|
| \$3.00   | \$3.25       | \$3.75   |
| SUGGESTE | D RETAIL WIT | H PROFIT |

#### M8-2

I LOVE YOU GRANDMA

| CHRISTMAS ORNAMENT           |        |        |
|------------------------------|--------|--------|
| 0%                           | 10%    | 20%    |
| \$3.00                       | \$3.25 | \$3.75 |
| SUGGESTED RETAIL WITH PROFIT |        |        |