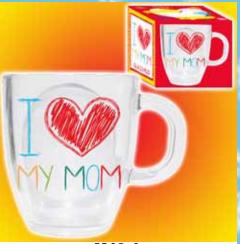

| 0%       | 10%          | 20%      |
|----------|--------------|----------|
| \$3.50   | \$3.75       | \$4.25   |
| SUGGESTE | D RETAIL WIT | H PROFIT |

M10-1

MOM GLASS MUG

| 0%       | 10%          | 20%      |
|----------|--------------|----------|
| \$4.00   | \$4.50       | \$5.00   |
| SUCCESTE | D PETAIL WIT | H DPOEIT |