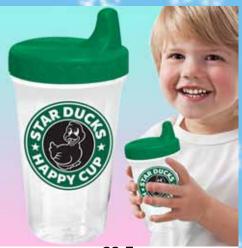

#### STAR DUCKS SIPPY CUP

|   | 0%      | 10%          | 20%      |
|---|---------|--------------|----------|
| _ | \$3.50  | \$3.75       | \$4.25   |
|   | SUGGEST | D RETAIL WIT | H PROFIT |