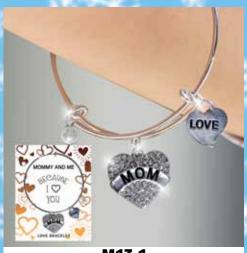

#### MOM SILVER HEART BRACELET

| 0%       | 10%          | 20%      |
|----------|--------------|----------|
| \$2.00   | \$2.25       | \$2.50   |
| SUGGESTE | D RETAIL WIT | H PROFIT |

M6-2