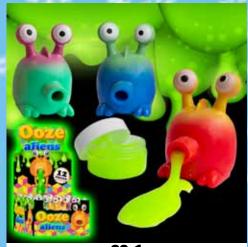

#### **OOZE ALIEN**

| 0%       | 10%          | 20%      |
|----------|--------------|----------|
| \$3.50   | \$3.75       | \$4.25   |
| SUGGESTE | D RETAIL WIT | H PROFIT |