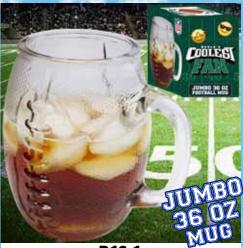

D16-1 WORLD'S COOLEST FAN **FOOTBALL MUG** 

| 0%                           | 10%    | 20%     |
|------------------------------|--------|---------|
| \$8.00                       | \$9.00 | \$10.00 |
| SUGGESTED RETAIL WITH PROFIT |        |         |