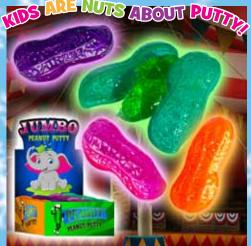

#### JUMBO PEANUT SLIME (4 ASST)

| 0%                           | 10%    | 20%    |
|------------------------------|--------|--------|
| \$1.00                       | \$1.00 | \$1.25 |
| SUCCESTED DETAIL WITH DOCEIT |        |        |