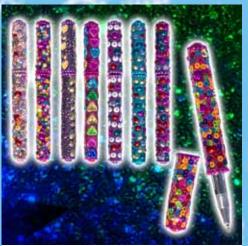

#### **GLITTER DECO PEN (4")**

| 0%                           | 10%    | 20%    |
|------------------------------|--------|--------|
| \$2.50                       | \$2.75 | \$3.00 |
| SUGGESTED RETAIL WITH PROFIT |        |        |