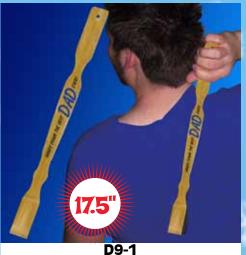

DAD BAMBOO WOODEN **BACK SCRATCHER** 

| 0%       | 10%          | 20%      |
|----------|--------------|----------|
| \$3.50   | \$3.75       | \$4.25   |
| SUGGESTE | D RETAIL WIT | H PROFIT |

D9-2

**GRANDPA BAMBOO WOODEN BACK SCRATCHER** 

| 0%                           | 10%    | 20%    |
|------------------------------|--------|--------|
| \$3.50                       | \$3.75 | \$4.25 |
| CHCCECTED DETAIL WITH DDOELT |        |        |