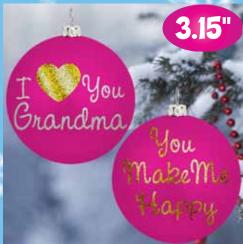

#### M8-2

I LOVE YOU GRANDMA

| CHRISTMAS ORNAMENT           |        |        |
|------------------------------|--------|--------|
| 0%                           | 10%    | 20%    |
| \$3.00                       | \$3.25 | \$3.75 |
| SUGGESTED RETAIL WITH PROFIT |        |        |