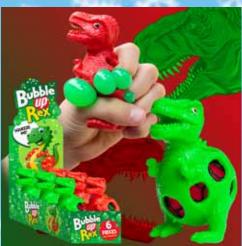

#### **BUBBLE UP REX**

| 0%       | 10%          | 20%      |
|----------|--------------|----------|
| \$4.00   | \$4.50       | \$5.00   |
| SUGGESTE | D RETAIL WIT | H PROFIT |

**SEQUIN SLAP BAND (3 ASST)** 