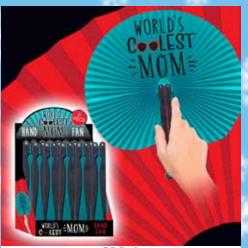

#### WORLD'S COOLEST MOM FAN

| 0%       | 10%          | 20%      |
|----------|--------------|----------|
| \$1.00   | \$1.00       | \$1.25   |
| SUGGESTE | D RETAIL WIT | H PROFIT |