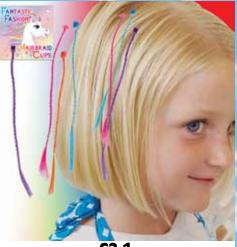

#### **GIRL'S RULE HAIR BRAIDS (4 ASST)**

| 0%       | 10%          | 20%      |
|----------|--------------|----------|
| \$0.50   | \$0.50       | \$0.50   |
| SUGGESTE | D RETAIL WIT | H PROFIT |