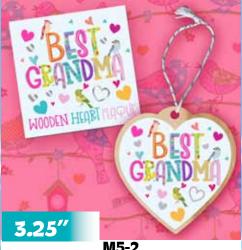

M5-2

#### BEST MOM WOOD HEART ORNAMENT BEST GRANDMA WOOD HEART ORNAMENT

| <b>0</b> % | 10%           | 20%       |
|------------|---------------|-----------|
| \$1.50     | \$1.50        | \$1.75    |
| SUGGEST    | ED RETAIL WIT | 'H PROFIT |