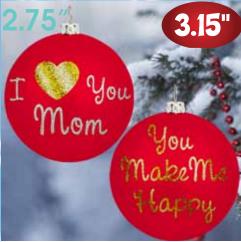

#### **M8-1**

I LOVE YOU MOM **CHRISTMAS ORNAMENT** 

| 0%      | 10%          | 20%      |  |
|---------|--------------|----------|--|
| \$3.00  | \$3.25       | \$3.75   |  |
| SUCCEST | D DETAIL WIT | ⊔ DD∩EIT |  |