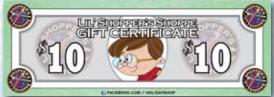

# LIL' SHOPPER'S SHOPPE

Gift Certificates are a great option for families who prefer to use a credit card instead of sending their child to school with cash. In addition, they can email family members to sponsor their child. A sponsor/family member can purchase the gift certificate online and have it emailed back to the child's family for their child to use at the holiday shop.