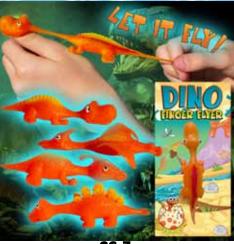

SPLAT PIGS (3 ASST)

| 0%       | 10%          | 20%      |
|----------|--------------|----------|
| \$2.00   | \$2.25       | \$2.50   |
| SUCCESTE | D RETAIL WIT | H PROFIT |

**DINO FINGER FLYER** 

| <b>0</b> % | 10%          | 20%      |
|------------|--------------|----------|
| \$2.00     | \$2.25       | \$2.50   |
| SUGGESTE   | D RETAIL WIT | H PROFIT |