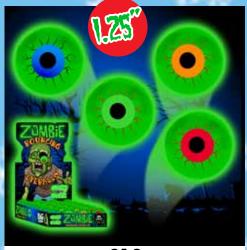

#### ZOMBIE BOUNCING EYEBALLS (4 ASST)

| 0%                           | 10%    | 20%    |
|------------------------------|--------|--------|
| \$1.00                       | \$1.00 | \$1.25 |
| SUGGESTED RETAIL WITH PROFIT |        |        |