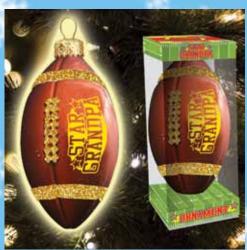

| 0%       | 10%          | 20%      |
|----------|--------------|----------|
| \$5.50   | \$6.00       | \$6.75   |
| SUGGESTE | D RETAIL WIT | H PROFIT |

D14-1

STAR DAD PEN

| 0%                           | 10%    | 20%    |
|------------------------------|--------|--------|
| \$6.00                       | \$6.75 | \$7.50 |
| SUGGESTED RETAIL WITH PROFIT |        |        |