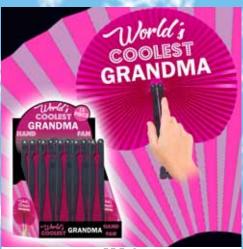

#### WORLD'S COOLEST GRANDMA FAN

| 0%     | 10%             | 20%       |
|--------|-----------------|-----------|
| \$1.00 | \$1.00          | \$1.25    |
| SUGGE  | STED RETAIL WIT | TH PROFIT |

| 0%        | 10%          | 20%      |
|-----------|--------------|----------|
| \$1.50    | \$1.50       | \$1.75   |
| SUICCESTE | D DETAIL WIT | ⊔ DD∩EIT |