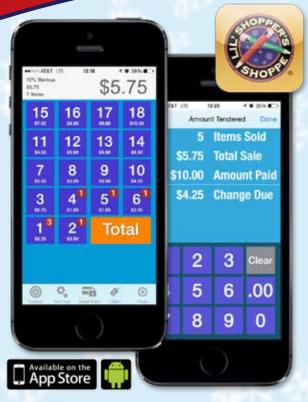

# **Checkout made** EASY!

"We have an App for that!" Makes checkout 3x FASTER!

### ~ FREE ∽ CREDIT CARD PROCESSING ON OUR SMARTPHONE APP!

(Only available on Apple Devices)

Great for night & weekend sales

### **MERCHANDISE ARRIVES**

- Set up is easy with our pre-priced tent cards with pictures of each item.
- Bags and tablecloths are provided.
- Merchandise is price coded and our Cash Register App makes check out fast and easy.
- Free UPS Next Day Reorders Never run out of a popular item.
- All merchandise meets or exceeds **Consumer Product Safety** Improvement Act (CPSIA).