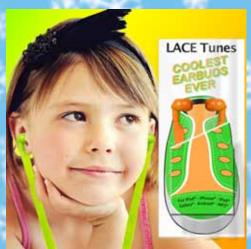

#### **MOUNTAIN GOO SLIME**

| 0%       | 10%          | 20%      |
|----------|--------------|----------|
| \$4.50   | \$5.00       | \$5.50   |
| SUGGESTE | D RETAIL WIT | H PROFIT |

C11-2 LACE TUNES SHOELACE EARBUDS (2ASST) 0% 10% 20% \$4.50 \$5.00 \$5.50