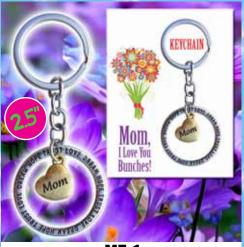

#### MOM LOVE KEYCHAIN

| 0%       | 10%          | 20%       |
|----------|--------------|-----------|
| \$2.50   | \$2.75       | \$3.00    |
| SUGGESTE | D RETAIL WIT | 'H PROFIT |