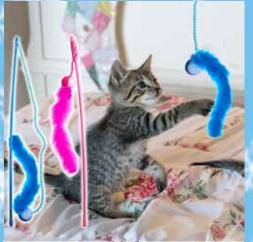

#### CAT TEASER TOY (16")

| 0%       | 10%          | 20%      |
|----------|--------------|----------|
| \$3.50   | \$3.75       | \$4.25   |
| CHOCECTE | D DETAIL WIT | ⊔ DDOEIT |

C9-5