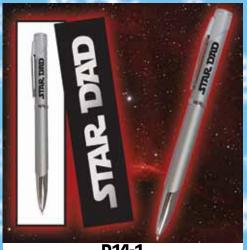

| 0%       | 10%          | 20%      |
|----------|--------------|----------|
| \$5.50   | \$6.00       | \$6.75   |
| SUGGESTE | D RETAIL WIT | H PROFIT |

D14-1

STAR DAD PEN

| 0%                           | 10%    | 20%    |
|------------------------------|--------|--------|
| \$6.00                       | \$6.75 | \$7.50 |
| SUGGESTED RETAIL WITH PROFIT |        |        |