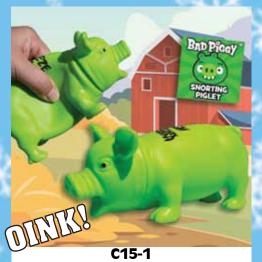

**BLAZE BALL SQUSHY FOOTBAL(6")** 0% 10% 20% \$5.50 \$6.00 \$6.75 SUGGESTED RETAIL WITH PROFIT

MYSTIC UNICORN MOOD NECKLACE 0% 10% 20% \$6.00 \$6.75 \$7.50 SUGGESTED RETAIL WITH PROFIT

**BAD PIGGY SNORTING TOY** 10% 0% 20% \$7.00 \$7.75 \$8.50 SUGGESTED RETAIL WITH PROFIT