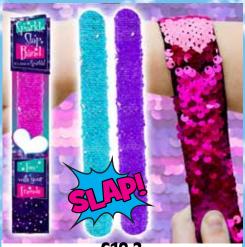

#### **BUBBLE UP REX**

| 0%       | 10%          | 20%      |
|----------|--------------|----------|
| \$4.00   | \$4.50       | \$5.00   |
| SUGGESTE | D RETAIL WIT | H PROFIT |

**SEQUIN SLAP BAND (3 ASST)** 