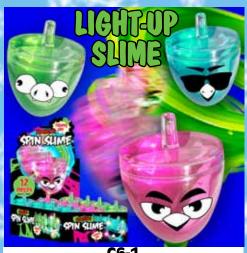

|          | (3 A331)     |           |
|----------|--------------|-----------|
| 0%       | 10%          | 20%       |
| \$1.50   | \$1.50       | \$1.75    |
| SUGGESTE | D RETAIL WIT | 'H PROFIT |

FLASHING SPIN SLIME (3 ASST COLORS)

| (37,001,002,01,0) |              |          |
|-------------------|--------------|----------|
| 0%                | 10%          | 20%      |
| \$2.00            | \$2.25       | \$2.50   |
| SUGGESTE          | D RETAIL WIT | H PROFIT |